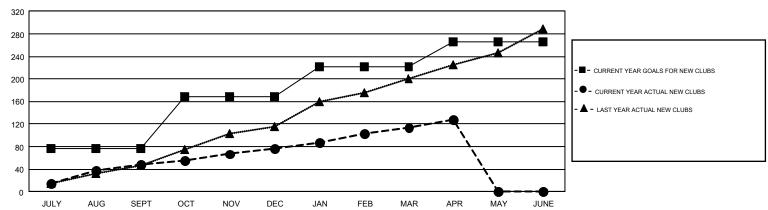

## REPORT DOES NOT INCLUDE CLUBS IN UNDISTRICTED AREAS.

| Clubs         |               |             |               | Members               |                           |                         |                                                    |  |
|---------------|---------------|-------------|---------------|-----------------------|---------------------------|-------------------------|----------------------------------------------------|--|
|               | RESULTS FOR   | R 2018-2019 |               | RESULTS FOR 2018-2019 |                           |                         |                                                    |  |
| QUARTER       | NEW CLUB GOAL | NEW CLUBS   | DROPPED CLUBS | QUARTER               | MEMBER GROWTH NET<br>GOAL | MEMBER GROWTH<br>ACTUAL | DROPPED<br>MEMBERS ACTUAL<br>(including transfers) |  |
| JULY/AUG/SEPT | 76            | 48          | 66            | JULY/AUG/SEPT         | 10,669                    | 14,618                  | 7,254                                              |  |
| OCT/NOV/DEC   | 92            | 28          | 60            | OCT/NOV/DEC           | 9,925                     | 7,655                   | 11,272                                             |  |
| JAN/FEB/MAR   | 53            | 37          | 15            | JAN/FEB/MAR           | 6,689                     | 11,012                  | 4,034                                              |  |
| APR/MAY/JUNE  | 44            | 15          | 12            | APR/MAY/JUNE          | 2,984                     | 2,180                   | 1,493                                              |  |

## GOALS AND ACTUAL NEW CLUBS CUMULATIVE

| DROPPED CLUBS: 153  DROPPED MEMBERS                         |        | 5,809 CLUBS OF 8,942 ADDED 1 OR<br>MORE NEW MEMBERS | GENDER DISTRIE  MALE  FEMALE | 228,249 (70.00%)<br>97,842 (30.00%) |        |
|-------------------------------------------------------------|--------|-----------------------------------------------------|------------------------------|-------------------------------------|--------|
| DECEASED                                                    | 1,130  | CLICK HERE FOR CUMULATIVE                           | TOTAL FAMILY UNIT MEMBERS    |                                     | 74,658 |
| CLUB CANCELLED         1,337           OTHER         21,587 |        | MEMBERSHIP DATA                                     |                              |                                     |        |
|                                                             |        |                                                     | FAMILY MEMBERS PAYING HALF   |                                     | 42,309 |
| TOTAL                                                       | 24,054 |                                                     | DUES                         |                                     |        |