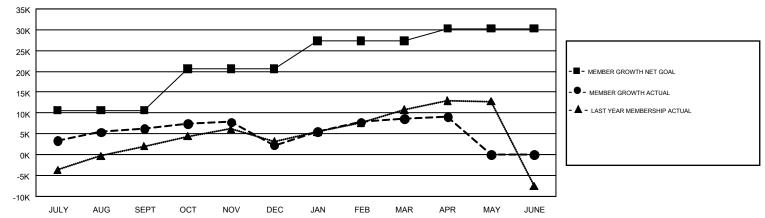

## REPORT DOES NOT INCLUDE CLUBS IN UNDISTRICTED AREAS.

| Clubs         |               |             |               | Members               |                           |                         |                                                    |  |
|---------------|---------------|-------------|---------------|-----------------------|---------------------------|-------------------------|----------------------------------------------------|--|
|               | RESULTS FOR   | R 2018-2019 |               | RESULTS FOR 2018-2019 |                           |                         |                                                    |  |
| QUARTER       | NEW CLUB GOAL | NEW CLUBS   | DROPPED CLUBS | QUARTER               | MEMBER GROWTH NET<br>GOAL | MEMBER GROWTH<br>ACTUAL | DROPPED<br>MEMBERS ACTUAL<br>(including transfers) |  |
| JULY/AUG/SEPT | 76            | 48          | 66            | JULY/AUG/SEPT         | 10,669                    | 14,618                  | 7,254                                              |  |
| OCT/NOV/DEC   | 92            | 28          | 60            | OCT/NOV/DEC           | 9,925                     | 7,655                   | 11,272                                             |  |
| JAN/FEB/MAR   | 53            | 37          | 15            | JAN/FEB/MAR           | 6,689                     | 11,012                  | 4,034                                              |  |
| APR/MAY/JUNE  | 44            | 15          | 12            | APR/MAY/JUNE          | 2,984                     | 2,180                   | 1,493                                              |  |

## GOALS AND ACTUAL NEW CLUBS CUMULATIVE

| DROPPED CLUBS: 153  DROPPED MEMBERS                         |        | 5,809 CLUBS OF 8,942 ADDED 1 OR<br>MORE NEW MEMBERS | GENDER DISTRIE  MALE  FEMALE | 228,249 (70.00%)<br>97,842 (30.00%) |        |
|-------------------------------------------------------------|--------|-----------------------------------------------------|------------------------------|-------------------------------------|--------|
| DECEASED                                                    | 1,130  | CLICK HERE FOR CUMULATIVE                           | TOTAL FAMILY UNIT MEMBERS    |                                     | 74,658 |
| CLUB CANCELLED         1,337           OTHER         21,587 |        | MEMBERSHIP DATA                                     |                              |                                     |        |
|                                                             |        |                                                     | FAMILY MEMBERS PAYING HALF   |                                     | 42,309 |
| TOTAL                                                       | 24,054 |                                                     | DUES                         |                                     |        |